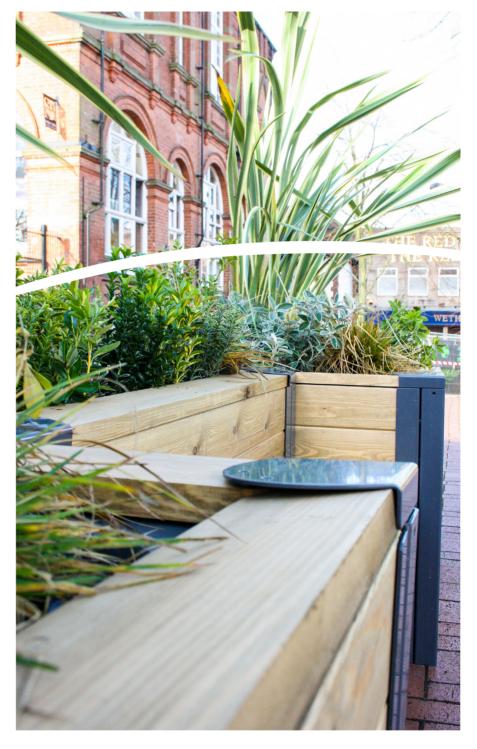

improve the aesthetics of an area.

The Plantscape Parklet can be fully customised in design and layout to create a bespoke product to meet the specification needs for your site and can even have a combination of seating, wheelchair accessible spaces, recycling and waste storage and bike rack options for

The Parklets have an integral water reservoir which means the plants can be watered once every 7 days; saving time, reducing the amount of water used and having a positive impact on the environment.

Parklets provide a range of benefits including reducing crime and anti-social behaviour, increasing footfall and improving air quality.

The Parklets are available in a range of sizes and configuration options.

those who cycle to shops, businesses and the local area.