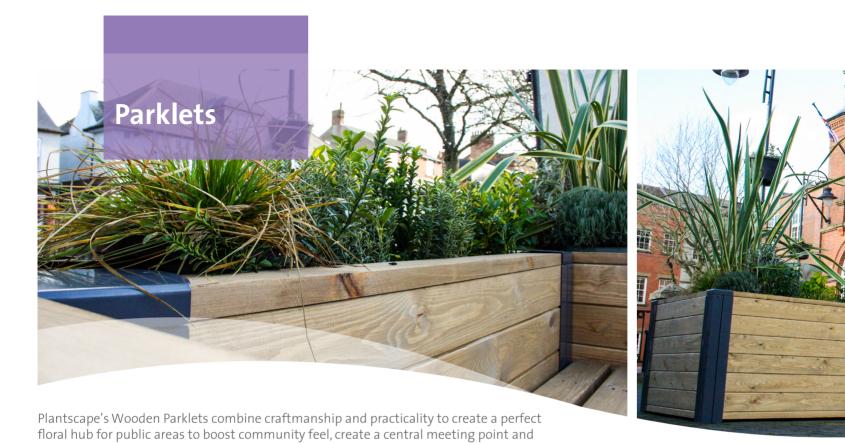

improve the aesthetics of an area.

The Plantscape Parklet can be fully customised in design and layout to create a bespoke product to meet the specification needs for your site and can even have a combination of seating, wheelchair accessible spaces, recycling and waste storage and bike rack options for

The Parklets have an integral water reservoir which means the plants can be watered once every 7 days; saving time, reducing the amount of water used and having a positive impact on the environment.

Parklets provide a range of benefits including reducing crime and anti-social behaviour, increasing footfall and improving air quality.

The Parklets are available in a range of sizes and configuration options.

those who cycle to shops, businesses and the local area.