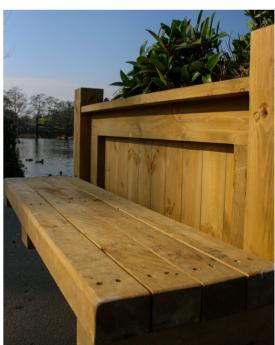

Bespoke wooden planter seats can be built to your exact specification. Combining high-quality craftsmanship and traditional materials, giving a sophisticated look to any public place.

### **Benefits of our Planter Seat:**

- Easy watering access
- Security brackets available

## Size of planter:

• 1.25m x 1.25m x 0.85m

**Product Code: PWPS** 

Plantscape's Box Clever is a purpose made planter cladding system that simply fits over our square planters or window boxes, giving you the low maintenance benefits of polyethylene but the stunning appearance of metal or wood.