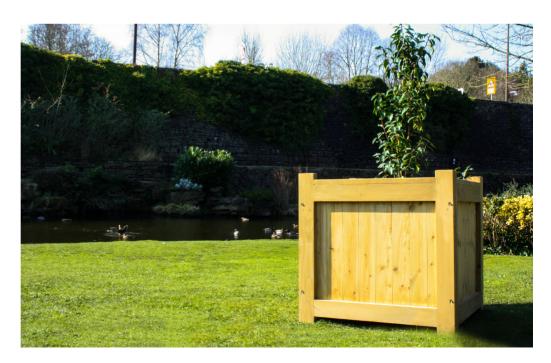

# **Benefits of our Pavement/Café Planters:**

- 7-day watering system.
- Compatible with all our planting ranges.
- An attractive way to create barriers.
- Available with or without wheels.

Combining high quality craftsmanship and traditional materials, our wooden planters give a sophisticated look to any street or public place. Our high manufacturing standards means the planters have maximum strength and durability and allow the a perfect high street floral display to be created.

#### **Benefits of our Wooden Planters:**

- Sophisticated look to any street or public place.
- · Maximum strength and durability.
- Choice of three standard sizes and four finishes.
- Planters carefully sanded and prepared before final customisation.