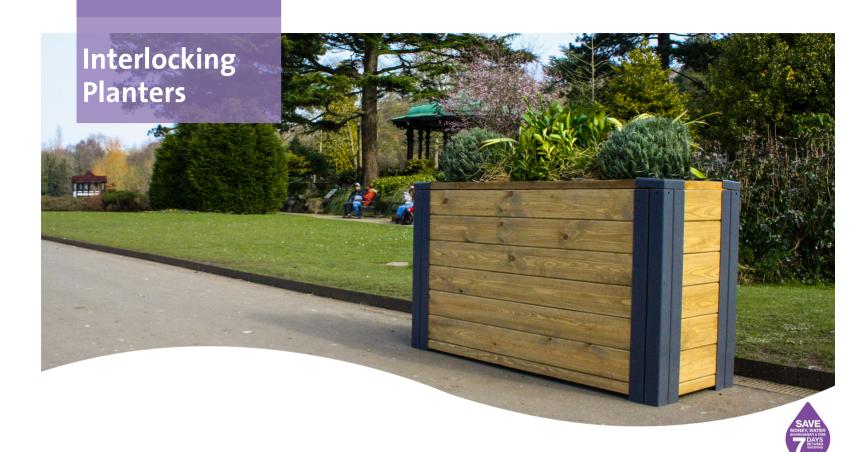

**Product Code: PPAR** 

Plantscape's Interlocking Planters can be used for many different spaces. The planters are versatile and provide an alternative barrier solution to manage traffic, create low traffic neighbourhoods or isolate areas whilst brightening up the location.

The planters have an integral water reservoir which means the plants can be watered once every 7 days; saving time, reducing the amount of water used and having a positive impact on the environment.

Plantscape's planters are available ready planted with our award-winning displays, or they can be bought empty to allow for community-friendly planting projects.