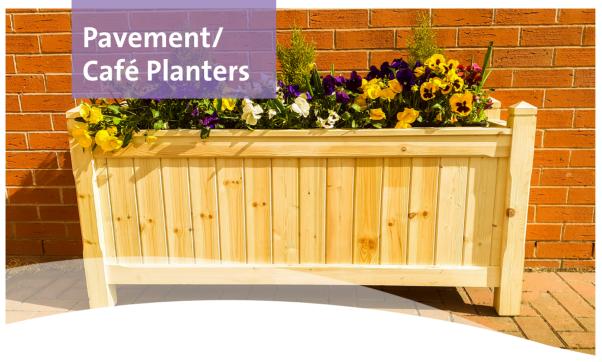

# Size of planters:

- 2m x 1m x 0.82m
- 1.4m x 0.45m x 0.82m

Plantscape's Pavement/Café Planter creates a natural-looking display that is both aesthetically appealing and practical. The planter is versatile and provides an alternative barrier solution to mark out boundaries or isolate areas whilst brightening up the area.

The planter has an integral water reservoir which means the plants can be watered once every 7 days; saving time, reducing the amount of water used and having a positive impact on the environment.

The planter is made from recyclable polyethylene. There are a range of finishes and options available.

The gap at the bottom of the planter allows access for the forks of a pump truck or forklift to enable the planter to be easily moved.

Product Code - Pavement Planter: PPVP1 Café Planter: PCPW

# **Benefits of our Pavement/Café Planters:**

- 7-day watering system.
- Compatible with all our planting ranges.
- An attractive way to create barriers.
- Available with or without wheels.

Combining high quality craftsmanship and traditional materials, our wooden planters give a sophisticated look to any street or public place. Our high manufacturing standards means the planters have maximum strength and durability and allow the a perfect high street floral display to be created.