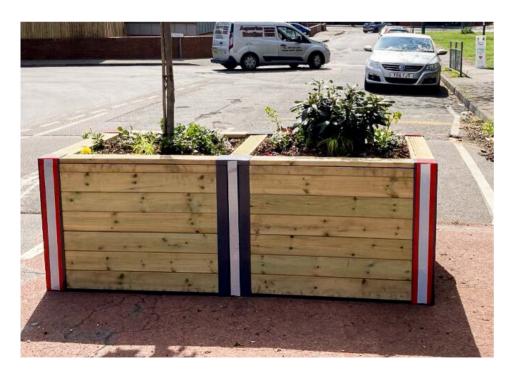

**Product Code: PPAR** 

Plantscape's Interlocking Planters can be used for many different spaces. The planters are versatile and provide an alternative barrier solution to manage traffic, create low traffic neighbourhoods or isolate areas whilst brightening up the location.

## **Benefits of our Interlocking Planters:**

- Secure but can be moved should the need change.
- Finishings include Sustainably sourced wood, metal or recycled plastic timber.
- Easy to install.
- Can be used for traffic management.
- Customisable size options available.
- Available as a seating option.

# Size of planters:

- 2m x 1m x 0.82m
- 1.4m x 0.45m x 0.82m

Plantscape's Pavement/Café Planter creates a natural-looking display that is both aesthetically appealing and practical. The planter is versatile and provides an alternative barrier solution to mark out boundaries or isolate areas whilst brightening up the area.