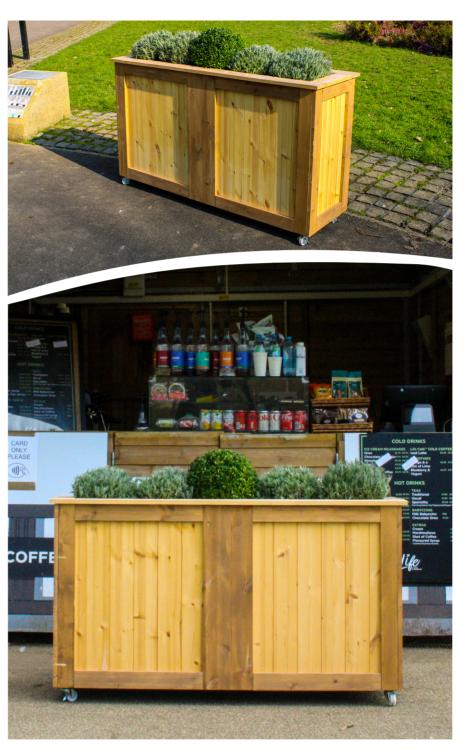

# **Benefits of our Pavement/Café Planters:**

- 7-day watering system.
- Compatible with all our planting ranges.
- An attractive way to create barriers.
- Available with or without wheels.

Combining high quality craftsmanship and traditional materials, our wooden planters give a sophisticated look to any street or public place. Our high manufacturing standards means the planters have maximum strength and durability and allow the a perfect high street floral display to be created.

#### **Benefits of our Wooden Planters:**

- Sophisticated look to any street or public place.
- · Maximum strength and durability.
- Choice of three standard sizes and four finishes.
- Planters carefully sanded and prepared before final customisation.