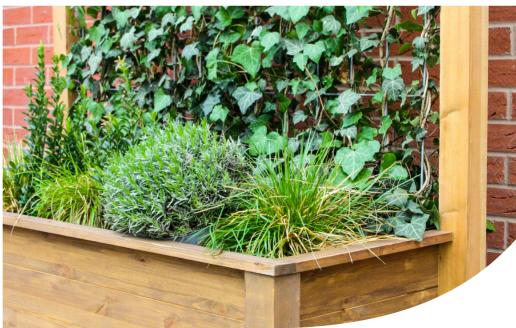

# **RAISED BED PLANTERS**

Plantscape's raised bed planters are created by combining our recycled polyethylene bedding with a wood exterior to create a raised floral display. By using our additional lvy planter screen is a great way to create boundaries and isolate quiet areas.

#### **Dimensions:**

1.38m length 0.66m Width 0.41m Height