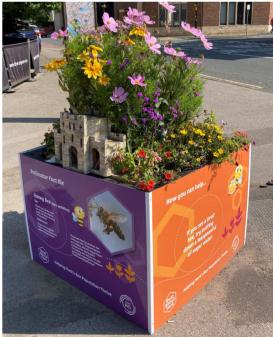

### **DIBOND SURROUND WITH WOODEN CORNERS**

Our branded planter surrounds make a great addition to your floor-standing planter floral displays, allowing you to display messages to visitors, residents and buyers. Our dibond surround consists of two thin sheets of Aluminium enclosing a Polyethylene core.

#### **Benefits of our Box Clevers:**

- High quality graphics provide clear messaging to customers, visitors and clients.
- Lightweight product that is easy to install and update.
- Messaging is fully customisable, from brand logos and QR codes to more detailed designs and images.
- Available for use with our floor standing square and regular planter range.
- Dibond does not rust and can be used all year round.
- Helps add the finishing touches to your floral displays.