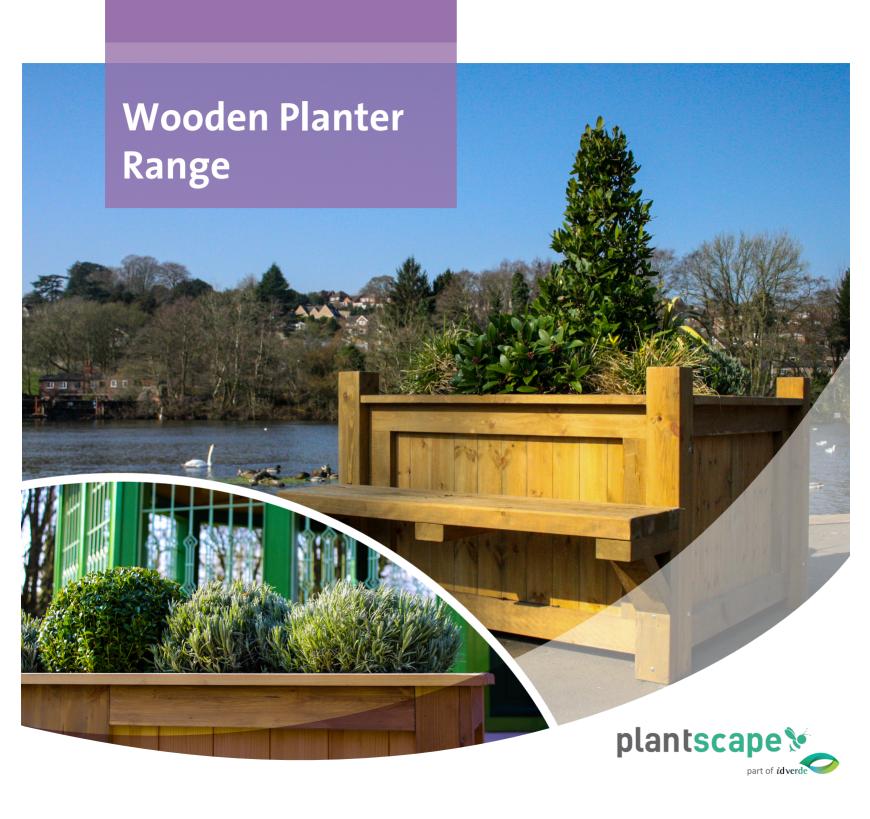

# **Benefits of our Pavement/Café Planters:**

- 7-day watering system.
- Compatible with all our planting ranges.
- An attractive way to create barriers.
- Available with or without wheels.

Combining high quality craftsmanship and traditional materials, our wooden planters give a sophisticated look to any street or public place. Our high manufacturing standards means the planters have maximum strength and durability and allow the a perfect high street floral display to be created.

#### **Benefits of our Wooden Planters:**

- Sophisticated look to any street or public place.
- · Maximum strength and durability.
- Choice of three standard sizes and four finishes.
- Planters carefully sanded and prepared before final customisation.