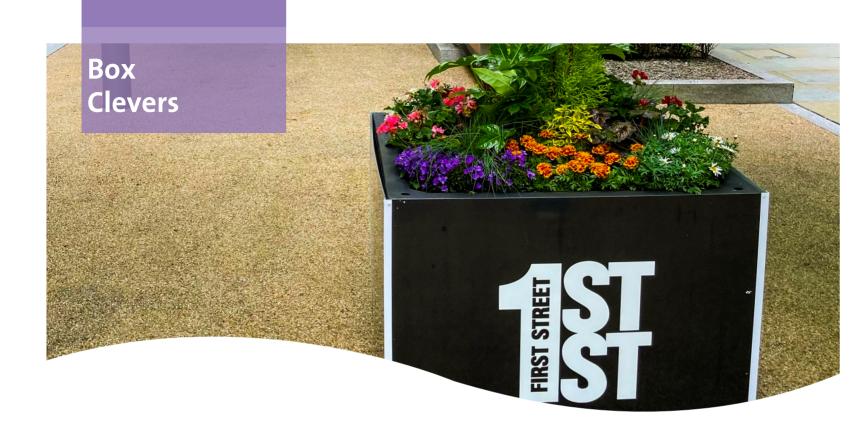

## Size of planter:

• 1.25m x 1.25m x 0.85m

**Product Code: PWPS** 

Plantscape's Box Clever is a purpose made planter cladding system that simply fits over our square planters or window boxes, giving you the low maintenance benefits of polyethylene but the stunning appearance of metal or wood.

Available in sizes and finishes to suit your requirements, popular choices include brushed or polished stainless steel, powder coated mild steel and timber. Sleek and contemporary or traditional and sophisticated, rest assured we have a Box Clever to beautifully complement your environment.

### **DIBOND SURROUND WITH WOODEN CORNERS**

Our branded planter surrounds make a great addition to your floor-standing planter floral displays, allowing you to display messages to visitors, residents and buyers. Our dibond surround consists of two thin sheets of Aluminium enclosing a Polyethylene core.

#### **Benefits of our Box Clevers:**

- High quality graphics provide clear messaging to customers, visitors and clients.
- Lightweight product that is easy to install and update.
- Messaging is fully customisable, from brand logos and QR codes to more detailed designs and images.
- Available for use with our floor standing square and regular planter range.
- Dibond does not rust and can be used all year round.
- Helps add the finishing touches to your floral displays.