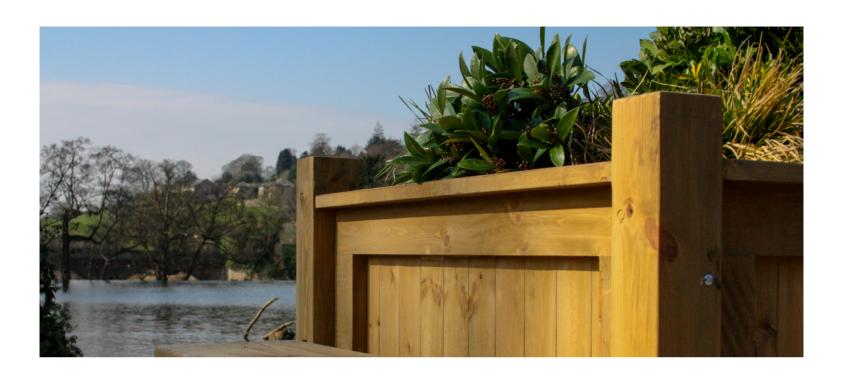

Bespoke wooden planter seats can be built to your exact specification. Combining high-quality craftsmanship and traditional materials, giving a sophisticated look to any public place.

### **Benefits of our Planter Seat:**

- Easy watering access
- Security brackets available