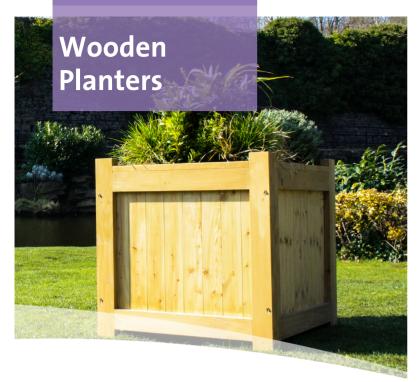

# **Benefits of our Pavement/Café Planters:**

- 7-day watering system.
- Compatible with all our planting ranges.
- An attractive way to create barriers.
- Available with or without wheels.

Combining high quality craftsmanship and traditional materials, our wooden planters give a sophisticated look to any street or public place. Our high manufacturing standards means the planters have maximum strength and durability and allow the a perfect high street floral display to be created.

#### **Benefits of our Wooden Planters:**

- Sophisticated look to any street or public place.
- · Maximum strength and durability.
- Choice of three standard sizes and four finishes.
- Planters carefully sanded and prepared before final customisation.

#### **Dimensions:**

0.80m x 0.80m x 0.70m

## **Specifications:**

• Water reservoir capacity: 70 litres

**Product Code: PWPS** 