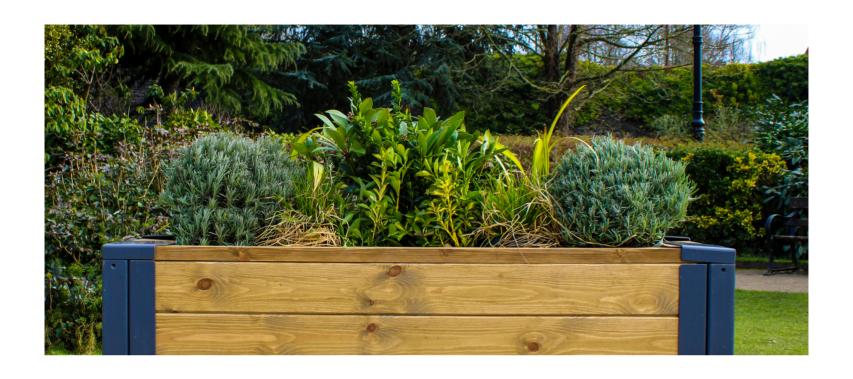

The planters have an integral water reservoir which means the plants can be watered once every 7 days; saving time, reducing the amount of water used and having a positive impact on the environment.

Plantscape's planters are available ready planted with our award-winning displays, or they can be bought empty to allow for community-friendly planting projects.

## **Benefits of our Interlocking Planters:**

- Secure but can be moved should the need change.
- Finishings include Sustainably sourced wood, metal or recycled plastic timber.
- Easy to install.
- Can be used for traffic management.
- Customisable size options available.
- Available as a seating option.