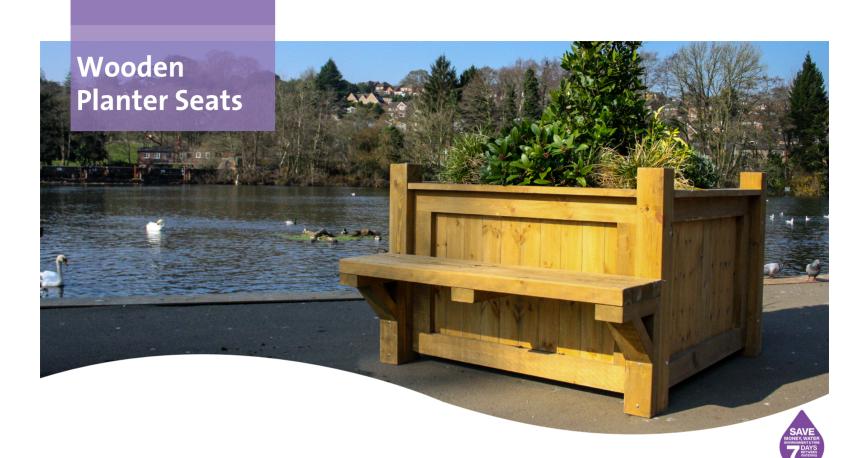

### **Specifications:**

- Water reservoir capacity: 32 litres
- Compost capacity: 74 litres

**Product Code: PRBP, PRBPS** 

The planter is available pre-planted with any of our floral ranges or can be purchased empty so you can create your own displays. The planter includes our 7-day watering system and comes with 4 benches, measuring 1.25 x 1.25 metres.

Bespoke wooden planter seats can be built to your exact specification. Combining high-quality craftsmanship and traditional materials, giving a sophisticated look to any public place.

### **Benefits of our Planter Seat:**

- Easy watering access
- Security brackets available