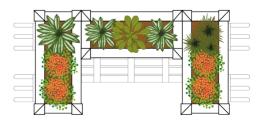

improve the aesthetics of an area.

The Plantscape Parklet can be fully customised in design and layout to create a bespoke product to meet the specification needs for your site and can even have a combination of seating, wheelchair accessible spaces, recycling and waste storage and bike rack options for

The Parklets have an integral water reservoir which means the plants can be watered once every 7 days; saving time, reducing the amount of water used and having a positive impact on the environment.

Parklets provide a range of benefits including reducing crime and anti-social behaviour, increasing footfall and improving air quality.

The Parklets are available in a range of sizes and configuration options.

those who cycle to shops, businesses and the local area.