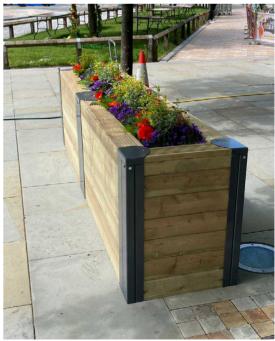

improve the aesthetics of an area.

The Plantscape Parklet can be fully customised in design and layout to create a bespoke product to meet the specification needs for your site and can even have a combination of seating, wheelchair accessible spaces, recycling and waste storage and bike rack options for

The Parklets have an integral water reservoir which means the plants can be watered once every 7 days; saving time, reducing the amount of water used and having a positive impact on the environment.

Parklets provide a range of benefits including reducing crime and anti-social behaviour, increasing footfall and improving air quality.

The Parklets are available in a range of sizes and configuration options.

those who cycle to shops, businesses and the local area.

# **Benefits of our Parklets:**

- Sustainably sourced wood.
- Powder Coated steel connecting pillars.
- Integral 7-day watering recyclable planters.
- Integrated recycling and waste storage.
- Fully customisable design and layout.
- Available in stained colour of choice.
- Interchangeable seat and bike rack configuration.
- Can be made accessible for wheelchair users.