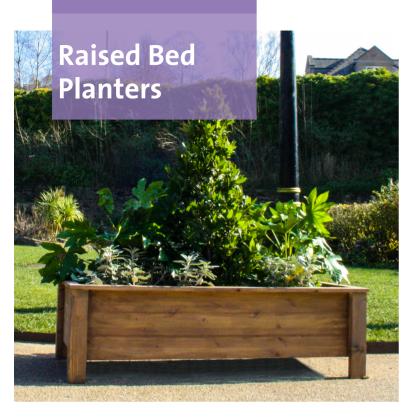

# **RAISED BED PLANTERS**

Plantscape's raised bed planters are created by combining our recycled polyethylene bedding with a wood exterior to create a raised floral display. By using our additional lvy planter screen is a great way to create boundaries and isolate quiet areas.

#### **Dimensions:**

1.38m length 0.66m Width 0.41m Height

#### **Benefits of our Window Box Planters:**

- Plantscape's 7-day watering system.
- High quality craftsmanship and traditional materials.
- Stained wood a range of colours available.

### **Specifications:**

- Water reservoir capacity: 32 litres
- Compost capacity: 74 litres

**Product Code: PRBP, PRBPS** 

The planter is available pre-planted with any of our floral ranges or can be purchased empty so you can create your own displays. The planter includes our 7-day watering system and comes with 4 benches, measuring 1.25 x 1.25 metres.