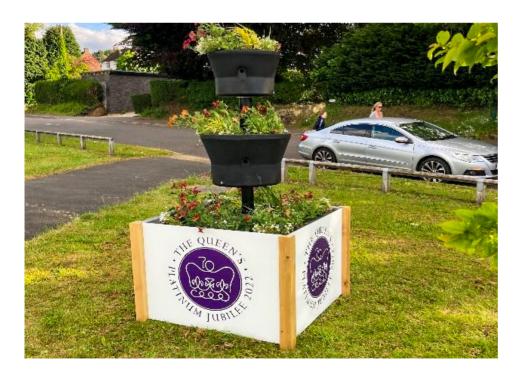

### **DIBOND SURROUND WITH WOODEN CORNERS**

Our branded planter surrounds make a great addition to your floor-standing planter floral displays, allowing you to display messages to visitors, residents and buyers. Our dibond surround consists of two thin sheets of Aluminium enclosing a Polyethylene core.

#### **Benefits of our Box Clevers:**

- High quality graphics provide clear messaging to customers, visitors and clients.
- Lightweight product that is easy to install and update.
- Messaging is fully customisable, from brand logos and QR codes to more detailed designs and images.
- Available for use with our floor standing square and regular planter range.
- Dibond does not rust and can be used all year round.
- Helps add the finishing touches to your floral displays.