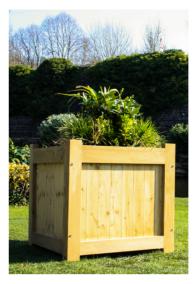

# **Benefits of our Pavement/Café Planters:**

- 7-day watering system.
- Compatible with all our planting ranges.
- An attractive way to create barriers.
- Available with or without wheels.

Combining high quality craftsmanship and traditional materials, our wooden planters give a sophisticated look to any street or public place. Our high manufacturing standards means the planters have maximum strength and durability and allow the a perfect high street floral display to be created.

#### **Benefits of our Wooden Planters:**

- Sophisticated look to any street or public place.
- · Maximum strength and durability.
- Choice of three standard sizes and four finishes.
- Planters carefully sanded and prepared before final customisation.

#### **Dimensions:**

0.80m x 0.80m x 0.70m

## **Specifications:**

• Water reservoir capacity: 70 litres

**Product Code: PWPS** 