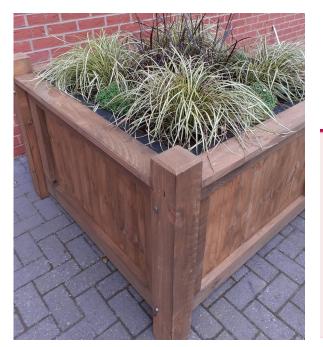

rrounds, Planter seats and Parklets**

Made with the option of

- Stained FSC sourced wood
- Recycled plastic bottles

Combining the time saving, water saving and cost saving benefits of our 7 day watering planters:

• With the beautiful aesthetics of the stained timber

or

• With the sustainability and waste combating recycled plastic providing the look of wood, with the durability of plastic



# Surrounds, Planter seats and Parklets Using our 7 day watering planters





REF PMS1 One tier specification: 1000mm x 1000xx x 730mm Water reservoir capacity 395 litres Compost capacity 400 litres REF PWB1250 Specification: 1250mm x 250mm x 230 mm Water reservoir capacity 25 litres Compost capacity 30 litres Requires: 3 insert liners 390mm x 185mm (optional)





## Wooden surround

For PMS1







Without plants £828.00 With plants £914.00



### Metre Square Wooden Planter

With wooden base – no internal planter







### **Recycled plastic**

#### For PMS1









### **Interlocking recycled plastic**

#### For 2x PMS1





### Wood planters seat (4 benches)

### For PMS1





### Parklet with wood & 1 bench

### 2x PMS1 &1x PWB1250





### Parklet with recycled plastic and bench

2x PMS1 & 1x PWB1250





Our Planters have a large integral water reservoir enabling them to go 7 days without the need to re-fill their reservoir with nutrient enriched water, this saves money by reducing the number of times crews have to go out to water them, also reducing the amount of water wasted and the corresponding impact to the environment. All our planters are made from tough and main