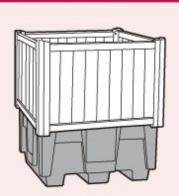

nds, Planter seats and Parklets**

Made with the option of

- Stained FSC sourced wood
- Recycled plastic bottles

Combining the time saving, water saving and cost saving benefits of our 7 day watering planters:

• With the beautiful aesthetics of the stained timber

or

• With the sustainability and waste combating recycled plastic providing the look of wood, with the durability of plastic



# Surrounds, Planter seats and Parklets Using our 7 day watering planters





REF PMS1 One tier specification: 1000mm x 1000xx x 730mm Water reservoir capacity 395 litres Compost capacity 400 litres REF PWB1250 Specification: 1250mm x 250mm x 230 mm Water reservoir capacity 25 litres Compost capacity 30 litres Requires: 3 insert liners 390mm x 185mm (optional)





## Wooden surround

For PMS1







Without plants £828.00 With plants £914.00



### Metre Square Wooden Planter

With wooden base – no internal planter







### **Recycled plastic**

#### For PMS1









### **Interlocking recycled plastic**

#### For 2x PMS1





### Wood planters seat (4 benches)

### For PMS1





### Parklet with wood & 1 bench

### 2x PMS1 &1x PWB1250





### Parklet with recycled plastic and bench

2x PMS1 & 1x PWB1250





Our Planters have a large integral water reservoir enabling them to go 7 days without the need to re-fill their reservoir with nutrient enriched water, this saves money by reducing the number of times crews have to go out to water them, also reducing the amount of water wasted and the corresponding impact to the environment. All our planters are made from tough and maintena