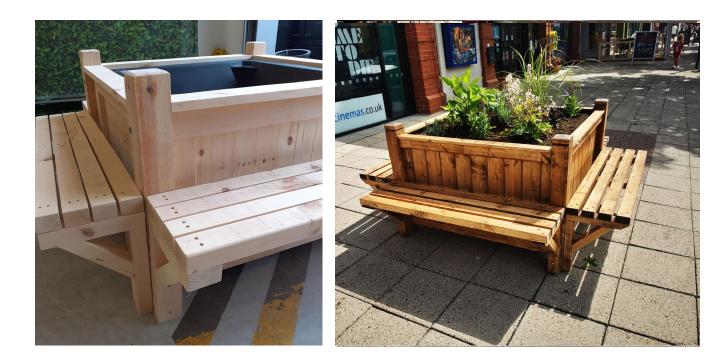

ainability and waste combating recycled plastic providing the look of wood, with the durability of plastic



# Surrounds, Planter seats and Parklets Using our 7 day watering planters





REF PMS1 One tier specification: 1000mm x 1000xx x 730mm Water reservoir capacity 395 litres Compost capacity 400 litres REF PWB1250 Specification: 1250mm x 250mm x 230 mm Water reservoir capacity 25 litres Compost capacity 30 litres Requires: 3 insert liners 390mm x 185mm (optional)





## Wooden surround

For PMS1







Without plants £828.00 With plants £914.00



### Metre Square Wooden Planter

With wooden base – no internal planter







### **Recycled plastic**

#### For PMS1









### **Interlocking recycled plastic**

#### For 2x PMS1





### Wood planters seat (4 benches)

### For PMS1





### Parklet with wood & 1 bench

### 2x PMS1 &1x PWB1250





### Parklet with recycled plastic and bench

2x PMS1 & 1x PWB1250





Our Planters have a large integral water reservoir enabling them to go 7 days without the need to re-fill their reservoir with nutrient enriched water, this saves money by reducing the number of times crews have to go out to water them, also reducing the amount of water wasted and the corresponding impact to the environment. All our planters are made from tough and maintenance free, recycled polyethylene, that does not fade and is resistant to the effects of UV light. All scrapped and damaged planters can, in turn, be recycled.



One Tier Specification: • 1000mm x 1000mm x 730mm • Water reservoir capacity 395 litres • Compost capacity 400 litres REF: PMS