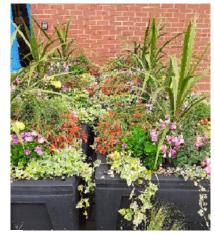

benefits of our 7 day watering planters:

• With the beautiful aesthetics of the stained timber

or

• With the sustainability and waste combating recycled plastic providing the look of wood, with the durability of plastic



# Surrounds, Planter seats and Parklets Using our 7 day watering planters





REF PMS1 One tier specification: 1000mm x 1000xx x 730mm Water reservoir capacity 395 litres Compost capacity 400 litres REF PWB1250 Specification: 1250mm x 250mm x 230 mm Water reservoir capacity 25 litres Compost capacity 30 litres Requires: 3 insert liners 390mm x 185mm (optional)





## Wooden surround

For PMS1







Without plants £828.00 With plants £914.00



### Metre Square Wooden Planter

With wooden base – no internal planter







### **Recycled plastic**

#### For PMS1









### **Interlocking recycled plastic**

#### For 2x PMS1





### Wood planters seat (4 benches)

### For PMS1





### Parklet with wood & 1 bench

### 2x PMS1 &1x PWB1250





### Parklet with recycled plastic and bench

2x PMS1 & 1x PWB1250





Our Planters have a large integral water reservoir enabling them to go 7 days without the need to re-fill their reservoir with nutrient enriched water, this saves money by reducing the number of times crews have to go out to water them, also reducing the amount of water wasted and the corresponding impact to the environment. All our planters are made from tough and maintenance free, recycled polyethylene, that does not fade and is resistant to the effects of UV light. All scrapped and damaged planters can, in turn, be recycled.



One Tier