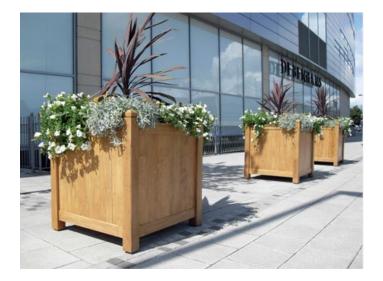

## Wooden surround

For PMS1

Without plants £828.00 With plants £914.00

### Metre Square Wooden Planter

With wooden base – no internal planter