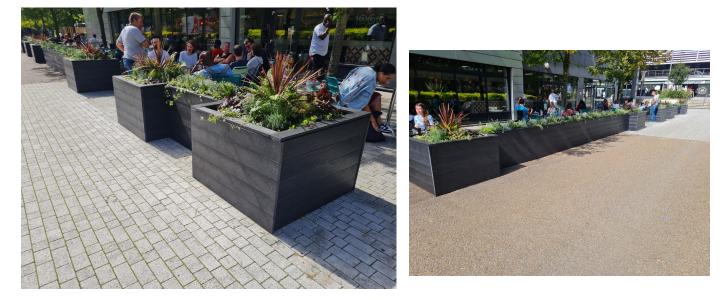

### **Interlocking recycled plastic**

#### For 2x PMS1

### Parklet with recycled plastic and bench

2x PMS1 & 1x PWB1250

Our Planters have a large integral water reservoir enabling them to go 7 days without the need to re-fill their reservoir with nutrient enriched water, this saves money by reducing the number of times crews have to go out to water them, also reducing the amount of water wasted and the corresponding impact to the environment. All our planters are made from tough and maintenance free, recycled polyethylene, that does not fade and is resistant to the effects of UV light. All scrapped and damaged planters can, in turn, be recycled.