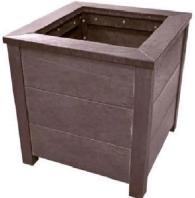

enefits of our 7 day watering planters:

• With the beautiful aesthetics of the stained timber

or

• With the sustainability and waste combating recycled plastic providing the look of wood, with the durability of plastic



# Surrounds, Planter seats and Parklets Using our 7 day watering planters





REF PMS1 One tier specification: 1000mm x 1000xx x 730mm Water reservoir capacity 395 litres Compost capacity 400 litres REF PWB1250 Specification: 1250mm x 250mm x 230 mm Water reservoir capacity 25 litres Compost capacity 30 litres Requires: 3 insert liners 390mm x 185mm (optional)





## Wooden surround

For PMS1







Without plants £828.00 With plants £914.00



### Metre Square Wooden Planter

With wooden base – no internal planter







### **Recycled plastic**

#### For PMS1









### **Interlocking recycled plastic**

#### For 2x PMS1





### Wood planters seat (4 benches)

### For PMS1





### Parklet with wood & 1 bench

### 2x PMS1 &1x PWB1250





### Parklet with recycled plastic and bench

2x PMS1 & 1x PWB1250





Our Planters have a large integral water reservoir enabling them to go 7 days without the need to re-fill their reservoir with nutrient enriched water, this saves money by reducing the number of times crews have to go out to water them, also reducing the amount of water wasted and the corresponding impact to the environment. All our planters are made from tough and maintenance free, recycled polyethylene, that does not fade and is resistant to the effects of UV light. All scrapped and damaged planters can, in turn, be recycled.



One Tier Sp