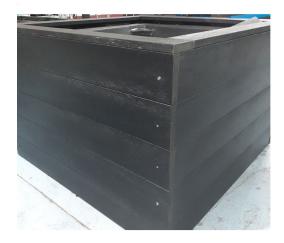

ng benefits of our 7 day watering planters:

• With the beautiful aesthetics of the stained timber

or

• With the sustainability and waste combating recycled plastic providing the look of wood, with the durability of plastic



# Surrounds, Planter seats and Parklets Using our 7 day watering planters





REF PMS1 One tier specification: 1000mm x 1000xx x 730mm Water reservoir capacity 395 litres Compost capacity 400 litres REF PWB1250 Specification: 1250mm x 250mm x 230 mm Water reservoir capacity 25 litres Compost capacity 30 litres Requires: 3 insert liners 390mm x 185mm (optional)





## Wooden surround

For PMS1







Without plants £828.00 With plants £914.00



### Metre Square Wooden Planter

With wooden base – no internal planter







### **Recycled plastic**

#### For PMS1









### **Interlocking recycled plastic**

#### For 2x PMS1





### Wood planters seat (4 benches)

### For PMS1





### Parklet with wood & 1 bench

### 2x PMS1 &1x PWB1250





### Parklet with recycled plastic and bench

2x PMS1 & 1x PWB1250





Our Planters have a large integral water reservoir enabling them to go 7 days without the need to re-fill their reservoir with nutrient enriched water, this saves money by reducing the number of times crews have to go out to water them, also reducing the amount of water wasted and the corresponding impact to the environment. All our planters are made from tough and maintenance free, recycled polyethylene, that does not fade and is resistant to the effects of UV light. All scrapped and damaged planters can, in turn, be recycled.



One Tie