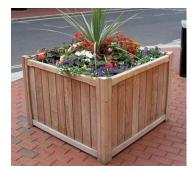

ounds, Planter seats and Parklets**

Made with the option of

- Stained FSC sourced wood
- Recycled plastic bottles

Combining the time saving, water saving and cost saving benefits of our 7 day watering planters:

• With the beautiful aesthetics of the stained timber

or

• With the sustainability and waste combating recycled plastic providing the look of wood, with the durability of plastic



# Surrounds, Planter seats and Parklets Using our 7 day watering planters





REF PMS1 One tier specification: 1000mm x 1000xx x 730mm Water reservoir capacity 395 litres Compost capacity 400 litres REF PWB1250 Specification: 1250mm x 250mm x 230 mm Water reservoir capacity 25 litres Compost capacity 30 litres Requires: 3 insert liners 390mm x 185mm (optional)





## Wooden surround

For PMS1







Without plants £828.00 With plants £914.00



### Metre Square Wooden Planter

With wooden base – no internal planter







### **Recycled plastic**

#### For PMS1









### **Interlocking recycled plastic**

#### For 2x PMS1





### Wood planters seat (4 benches)

### For PMS1





### Parklet with wood & 1 bench

### 2x PMS1 &1x PWB1250





### Parklet with recycled plastic and bench

2x PMS1 & 1x PWB1250





Our Planters have a large integral water reservoir enabling them to go 7 days without the need to re-fill their reservoir with nutrient enriched water, this saves money by reducing the number of times crews have to go out to water them, also reducing the amount of water wasted and the corresponding impact to the environment. All our planters are made from tough and mainte