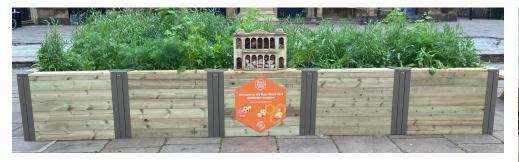

#### For 2x PMS1

### Parklet with recycled plastic and bench

2x PMS1 & 1x PWB1250

Our Planters have a large integral water reservoir enabling them to go 7 days without the need to re-fill their reservoir with nutrient enriched water, this saves money by reducing the number of times crews have to go out to water them, also reducing the amount of water wasted and the corresponding impact to the environment. All our planters are made from tough and maintenance free, recycled polyethylene, that does not fade and is resistant to the effects of UV light. All scrapped and damaged planters can, in turn, be recycled.