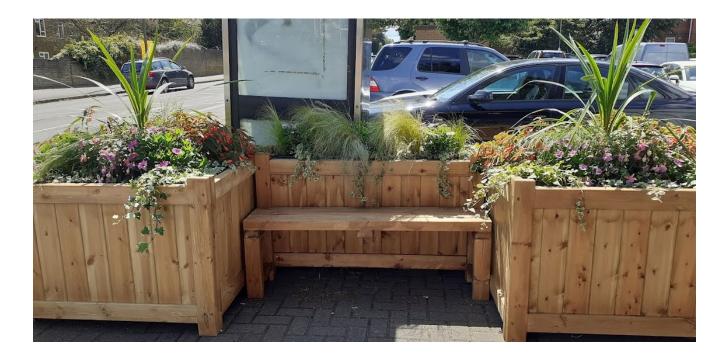

### Wood planters seat (4 benches)

### Parklet with wood & 1 bench

### 2x PMS1 &1x PWB1250