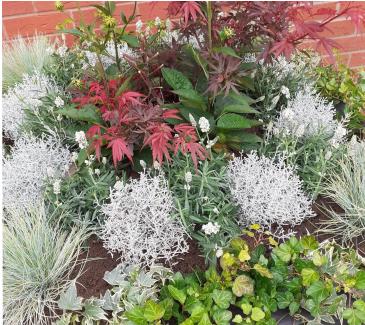

, Parklets Planter Seats

### **Surrounds, Planter seats and Parklets**

Made with the option of

- Stained FSC sourced wood
- Recycled plastic bottles

Combining the time saving, water saving and cost saving benefits of our 7 day watering planters:

• With the beautiful aesthetics of the stained timber

or

• With the sustainability and waste combating recycled plastic providing the look of wood, with the durability of plastic



# Surrounds, Planter seats and Parklets Using our 7 day watering planters





REF PMS1 One tier specification: 1000mm x 1000xx x 730mm Water reservoir capacity 395 litres Compost capacity 400 litres REF PWB1250 Specification: 1250mm x 250mm x 230 mm Water reservoir capacity 25 litres Compost capacity 30 litres Requires: 3 insert liners 390mm x 185mm (optional)





## Wooden surround

For PMS1







Without plants £828.00 With plants £914.00



### Metre Square Wooden Planter

With wooden base – no internal planter







### **Recycled plastic**

#### For PMS1









### **Interlocking recycled plastic**

#### For 2x PMS1





### Wood planters seat (4 benches)

### For PMS1





### Parklet with wood & 1 bench

### 2x PMS1 &1x PWB1250





### Parklet with recycled plastic and bench

2x PMS1 & 1x PWB1250





Our Planters have a large integral water reservoir enabling them to go 7 days without the need to re-fill their reservoir with nutrient enriched water, this saves money by reducing the number of times crews have to go out to water them, also reducing the amount of water wasted and the corresponding impact to the environment. All our pla