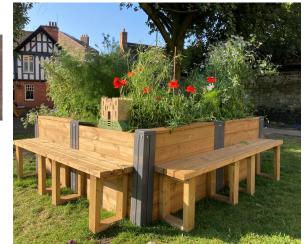

### Wood planters seat (4 benches)

### For PMS1

### Parklet with wood & 1 bench

### 2x PMS1 &1x PWB1250