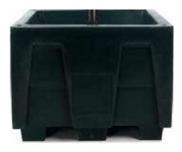

Surrounds, Parklets Planter Seats

### **Surrounds, Planter seats and Parklets**

Made with the option of

- Stained FSC sourced wood
- Recycled plastic bottles

Combining the time saving, water saving and cost saving benefits of our 7 day watering planters:

• With the beautiful aesthetics of the stained timber

or

• With the sustainability and waste combating recycled plastic providing the look of wood, with the durability of plastic



# Surrounds, Planter seats and Parklets Using our 7 day watering planters





REF PMS1 One tier specification: 1000mm x 1000xx x 730mm Water reservoir capacity 395 litres Compost capacity 400 litres REF PWB1250 Specification: 1250mm x 250mm x 230 mm Water reservoir capacity 25 litres Compost capacity 30 litres Requires: 3 insert liners 390mm x 185mm (optional)





## Wooden surround

For PMS1







Without plants £828.00 With plants £914.00



### Metre Square Wooden Planter

With wooden base – no internal planter







### **Recycled plastic**

#### For PMS1









### **Interlocking recycled plastic**

#### For 2x PMS1





### Wood planters seat (4 benches)

### For PMS1





### Parklet with wood & 1 bench

### 2x PMS1 &1x PWB1250





### Parklet with recycled plastic and bench

2x PMS1 & 1x PWB1250





Our Planters have a large integral water reservo