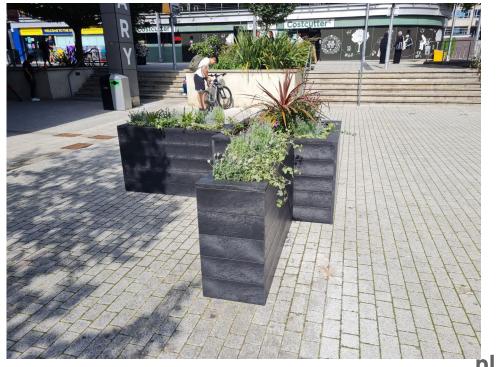

aesthetics of the stained timber

or

• With the sustainability and waste combating recycled plastic providing the look of wood, with the durability of plastic



# Surrounds, Planter seats and Parklets Using our 7 day watering planters





REF PMS1 One tier specification: 1000mm x 1000xx x 730mm Water reservoir capacity 395 litres Compost capacity 400 litres REF PWB1250 Specification: 1250mm x 250mm x 230 mm Water reservoir capacity 25 litres Compost capacity 30 litres Requires: 3 insert liners 390mm x 185mm (optional)





## Wooden surround

For PMS1







Without plants £828.00 With plants £914.00



### Metre Square Wooden Planter

With wooden base – no internal planter







### **Recycled plastic**

#### For PMS1









### **Interlocking recycled plastic**

#### For 2x PMS1





### Wood planters seat (4 benches)

### For PMS1





### Parklet with wood & 1 bench

### 2x PMS1 &1x PWB1250





### Parklet with recycled plastic and bench

2x PMS1 & 1x PWB1250





Our Planters have a large integral water reservoir enabling them to go 7 days without the need to re-fill their reservoir with nutrient enriched water, this saves money by reducing the number of times crews have to go out to water them, also reducing the amount of water wasted and the corresponding impact to the environment. All our planters are made from tough and maintenance free, recycled polyethylene, that does not fade and is resistant to the effects of UV light. All scrapped and damaged planters can, in turn, be recycled.



One Tier Specification: • 1000mm x 1000mm x 730mm • Water reservoir capa